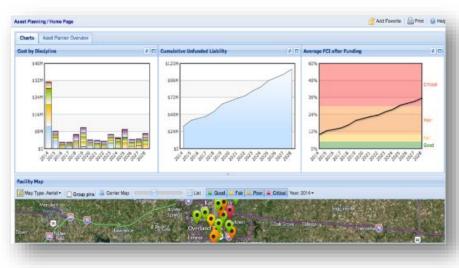

## Next Generation Dashboards / Analytics

Energy
 Analytics and
 Performance

S)C

E(

- Life Cycle
  Needs
- Financial / Risk Base Analytics
- Utilization / Capacity Analytics

|           | Facilities Criteria |                                                                       |                                                                                                           |                                                                                                                                                                                                                                                               |                                                                                                                                                                                                                                                                                              |                                                                                                                                                                                                                                                                                                                                                                                                                                                                                                                                                                                                                                                                                                                                                                                                                                                                                                                                                                                                                                                                                                                                                                            |
|-----------|---------------------|-----------------------------------------------------------------------|-----------------------------------------------------------------------------------------------------------|---------------------------------------------------------------------------------------------------------------------------------------------------------------------------------------------------------------------------------------------------------------|----------------------------------------------------------------------------------------------------------------------------------------------------------------------------------------------------------------------------------------------------------------------------------------------|----------------------------------------------------------------------------------------------------------------------------------------------------------------------------------------------------------------------------------------------------------------------------------------------------------------------------------------------------------------------------------------------------------------------------------------------------------------------------------------------------------------------------------------------------------------------------------------------------------------------------------------------------------------------------------------------------------------------------------------------------------------------------------------------------------------------------------------------------------------------------------------------------------------------------------------------------------------------------------------------------------------------------------------------------------------------------------------------------------------------------------------------------------------------------|
| Site      | FCI                 | FCI                                                                   | FCI                                                                                                       | 2015 to 2019                                                                                                                                                                                                                                                  | 2020 to 2024                                                                                                                                                                                                                                                                                 | 2025 to 2029                                                                                                                                                                                                                                                                                                                                                                                                                                                                                                                                                                                                                                                                                                                                                                                                                                                                                                                                                                                                                                                                                                                                                               |
| Expansion | (Facility           | (Facility                                                             | (Facility                                                                                                 | Cumulative                                                                                                                                                                                                                                                    | Cumulative                                                                                                                                                                                                                                                                                   | Cumulative                                                                                                                                                                                                                                                                                                                                                                                                                                                                                                                                                                                                                                                                                                                                                                                                                                                                                                                                                                                                                                                                                                                                                                 |
| Potential | Condition           | Condition                                                             | Condition                                                                                                 | (Includes building                                                                                                                                                                                                                                            | (Includes building                                                                                                                                                                                                                                                                           | (Includes buildin                                                                                                                                                                                                                                                                                                                                                                                                                                                                                                                                                                                                                                                                                                                                                                                                                                                                                                                                                                                                                                                                                                                                                          |
|           | Index) 2015         | Index) 2020                                                           | Index) 2025                                                                                               | & site costs)                                                                                                                                                                                                                                                 | & site costs)                                                                                                                                                                                                                                                                                | & site costs)                                                                                                                                                                                                                                                                                                                                                                                                                                                                                                                                                                                                                                                                                                                                                                                                                                                                                                                                                                                                                                                                                                                                                              |
|           | to 2019             | to 2024                                                               | to 2029                                                                                                   |                                                                                                                                                                                                                                                               |                                                                                                                                                                                                                                                                                              |                                                                                                                                                                                                                                                                                                                                                                                                                                                                                                                                                                                                                                                                                                                                                                                                                                                                                                                                                                                                                                                                                                                                                                            |
| tion      | tion Expansion      | Site FCI<br>Expansion (Facility<br>Potential Condition<br>Index) 2015 | Site FCI FCI<br>Expansion (Facility (Facility<br>Potential Condition Condition<br>Index) 2015 Index) 2020 | Site      FCI      FCI      FCI        ion      Expansion      (Facility      (Facility      (Facility        ont      Potential      Condition      Condition      Condition      Condition        index      2015      Index      2020      Index      2025 | Site      FCI      FCI      2015 to 2019        Jon      Expansion      [Facility      (Facility      (Facility      Cumulative        Interview      Condition      Condition      Condition      (Includes building        Interview      2015      Index)      2020      Index)      2025 | Site      FCI      FCI      FCI      2015 to 2019      2020 to 2024        Jon      Expansion      (Facility      (Facility      (Facility      Cumulative      Cumulative |