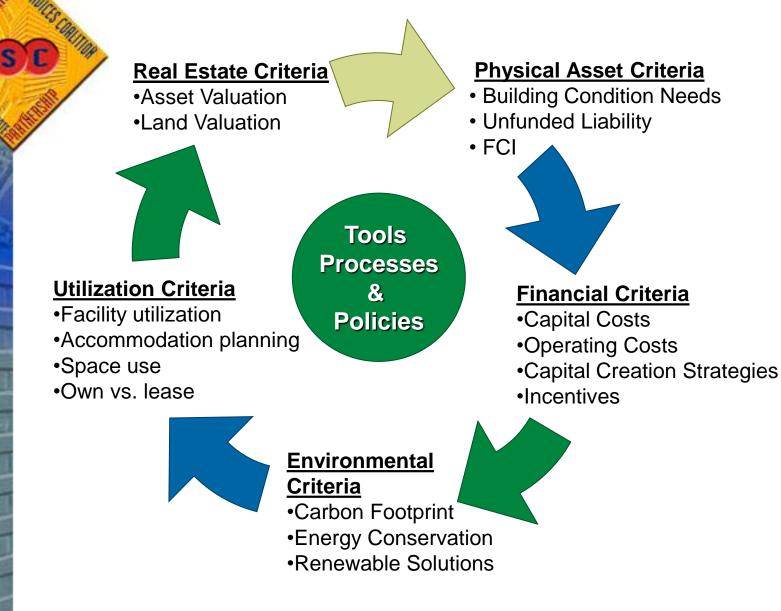

## **Asset Sustainability**

# Intersecting Predictive Life Cycle Forecasts with Energy Performance

• Enhancing the Business Case

E(S)C



## **Decision Development Framework**



## **Integrated Decision Development**

Financial / Capital Planning Dashboards

S

E

- Maintenance & Service Request mapping
- Energy use and optimization
- Measure Selection Roadmap



## **Data Development**

- Disparate data sources with conflicting information
- Incorporate Life Cycle Predictive
  Analytics

E(S)C



## Next Generation Dashboards / Analytics

Energy
 Analytics and
 Performance

S)C

E(

- Life Cycle
  Needs
- Financial / Risk Base Analytics
- Utilization / Capacity Analytics



|           | Facilities Criteria |                                                                       |                                                                                                           |