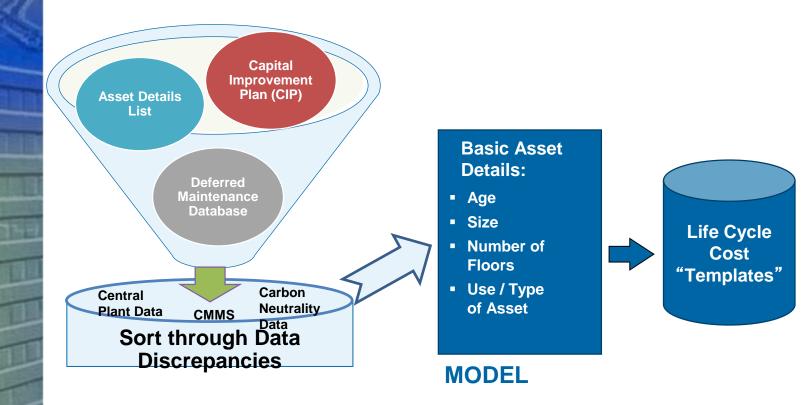

## **Data Development**

- Disparate data sources with conflicting information
- Incorporate Life Cycle Predictive
  Analytics

E(S)C